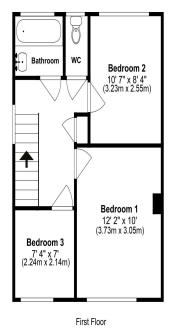

## Lawns Way Romford

Freehold vacant property £449,950

Ground Floor

Total Square Footage - 966 sqft (approx) Total Square Meters - 90.0 sqm (approx)

Disclaimer: The floorplans depicted and the stated dimensions in this illustration are indicative only and serve as an approximation of existing structures and features.