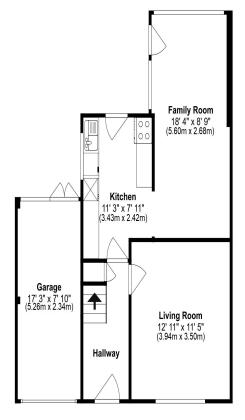

## Lawns Way Romford

Freehold vacant property £449,950

Ground Floor

Total Square Footage - 966 sqft (approx) Total Square Meters - 90.0 sqm (approx)

Disclaimer: The floorplans depicted and the stated dimensions in this illustration are indicative only and serve as an approximation of existing structures and features.

This illustration is not guaranteed to be accurate or complete. The accuracy of all information should be verified through personal inspection and/or with appropriate professions.

IMPORTANT:EssexPrime themselves and for the vendors or lessors of this property whose agents they are give notice that the particulars are produced in good faith and are set out as a general guide only and do not constitute any part of a contract and no person in the employment of Surrey Prime has any authority to make or give any representation or warranty in relation to this property.